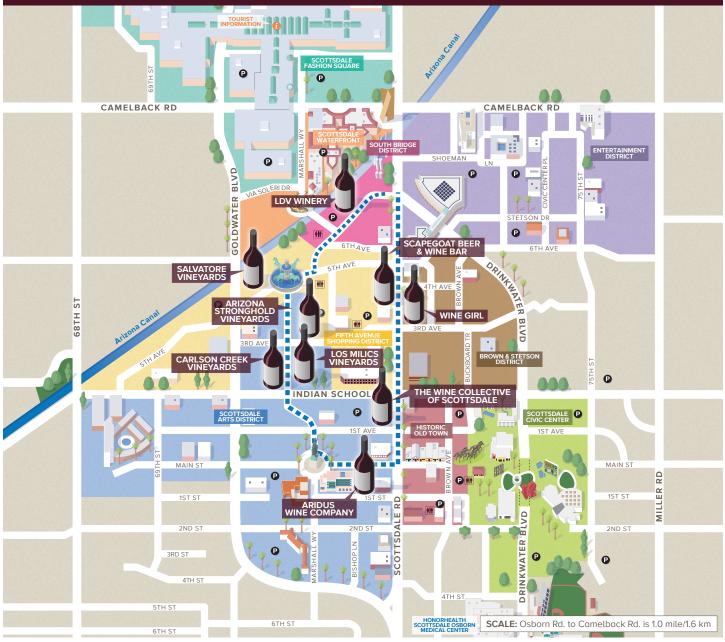

## SCOTTSDALE WINE TRAIL

## TASTING ROOMS & WINE BARS ALONG THE SCOTTSDALE WINE TRAIL

ARIDUS WINE COMPANY (T) 7173 E. Main St. ariduswineco.com ARIZONA STRONGHOLD VINEYARDS (T) 4225 N. Marshall Way, Ste. 2 azstronghold.com CARLSON CREEK VINEYARDS (T) 4142 N. Marshall Way carlsoncreek.com LDV WINERY (T) 7134 E. Stetson Dr. Ste. 100 ldvwinery.com

LOS MILICS VINEYARDS (T) 4151 N. Marshall Way losmilics.com

SALVATORE VINEYARDS (T) 7064 E. Fifth Ave. salvatorevineyards.com

**SCAPEGOAT BEER** & WINE BAR 7150 E. Fifth Ave. scapegoatbar.com **THE WINE COLLECTIVE OF SCOTTSDALE (T)** 4020 N. Scottsdale Rd. the-wine-collective.com WINE GIRL 4205 N. Scottsdale Rd. facebook.com/ winegirlscottsdale